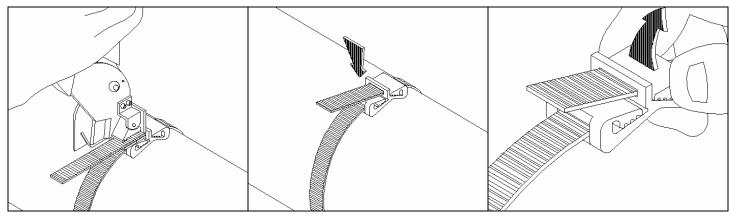

3. Wrap Q-Band around object and push loose end through higher side of Q-Clip. Pull though at least 2-3 inches for tool to grip.

4. Tighten with Q-Gun.

5. Cut end flush for a lower profile or leave long to re-use.

7. To loosen or undo, lift the back locking section off of band ribs to release.

Refer to website for warranty information: <a href="http://www.band-it-idex.com/warranty.html">http://www.band-it-idex.com/warranty.html</a>