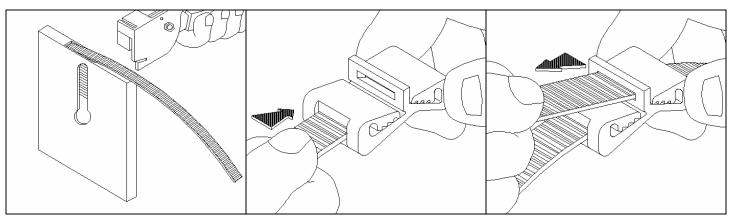

## Q-Band

1. Cut Q-Band to length, allow 2-3 inches of excess material for tool to grip the band.

2. Fully insert one end of Q-Band into self-locking lower end of Q-Clip with ribs facing up until it stops.

3. Wrap Q-Band around object and push loose end through higher side of Q-Clip. Pull though at least 2-3 inches for tool to grip.

4. Tighten with Q-Gun.

5. Cut end flush for a lower profile or leave long to re-use.